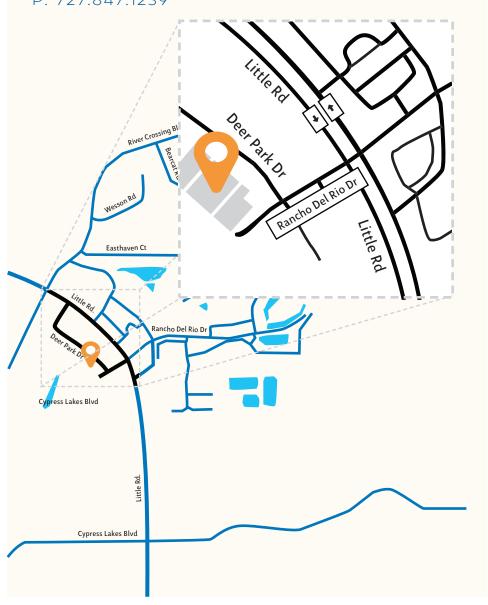

|
| Isolated area of periodontal breakdown Please specify:                         |  |
| Soft tissue coverage of denuded root surface connective tissue graft, tooth #: |  |
| Mucogingival defect<br>autogenous gingival graft, tooth #:                     |  |
| O LANAP:                                                                       |  |
| Exposure of additional sound tooth structure, tooth #:                         |  |
| Ridge augmentation (cosmetic)                                                  |  |
| Ridge augmentation and/or sinus graft to facilitate implant placement          |  |
| Endosseous implants                                                            |  |
| Occlusal trauma                                                                |  |

NOTES & COMMENTS:







PERIOHC.COM